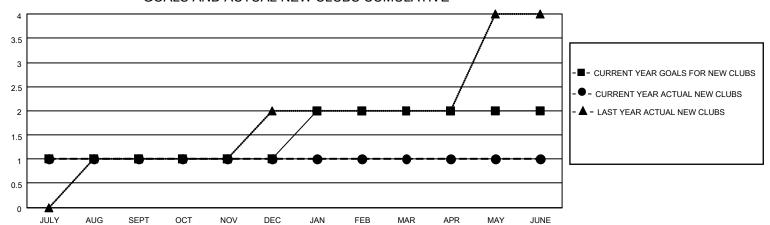

## GOALS AND ACTUAL NEW CLUBS CUMULATIVE

| DROPPED CLUBS: 1 |     | 42 CLUBS OF 60 ADDED 1 OR<br>MORE NEW MEMBERS | GENDER DISTRIBUTION            |                |  |
|------------------|-----|-----------------------------------------------|--------------------------------|----------------|--|
|                  |     | WORL NEW WEWDERO                              | MALE                           | 1,039 (66.35%) |  |
|                  |     |                                               | FEMALE                         | 527 (33.65%)   |  |
| DROPPED MEMBERS  |     |                                               | NON BINARY                     | 0 (0.00%)      |  |
|                  |     |                                               | PREFER NOT TO ANSWER 0 (0.00%) |                |  |
| DECEASED         | 41  |                                               |                                | ,              |  |
| CLUB CANCELLED   | 21  | CLICK HERE FOR CUMULATIVE                     | TOTAL FAMILY UNIT MEMBERS      | 294            |  |
| OTHER            | 151 | MEMBERSHIP DATA                               |                                |                |  |
| TOTAL            | 213 |                                               | FAMILY MEMBERS PAYING HAI      | LF DUES 151    |  |
|                  |     |                                               |                                |                |  |