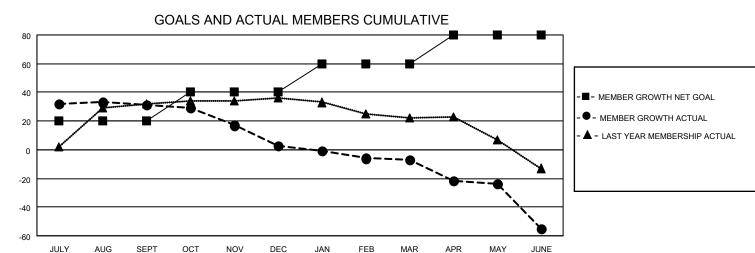

## GOALS AND ACTUAL NEW CLUBS CUMULATIVE

| DROPPED CLUBS: 1 |     | 42 CLUBS OF 60 ADDED 1 OR<br>MORE NEW MEMBERS | GENDER DISTRIBUTION            |                |  |
|------------------|-----|-----------------------------------------------|--------------------------------|----------------|--|
|                  |     | WORL NEW WEWDERO                              | MALE                           | 1,039 (66.35%) |  |
|                  |     |                                               | FEMALE                         | 527 (33.65%)   |  |
| DROPPED MEMBERS  |     |                                               | NON BINARY                     | 0 (0.00%)      |  |
|                  |     |                                               | PREFER NOT TO ANSWER 0 (0.00%) |                |  |
| DECEASED         | 41  |                                               |                                | ,              |  |
| CLUB CANCELLED   | 21  | CLICK HERE FOR CUMULATIVE                     | TOTAL FAMILY UNIT MEMBERS      | 294            |  |
| OTHER            | 151 | MEMBERSHIP DATA                               |                                |                |  |
| TOTAL            | 213 |                                               | FAMILY MEMBERS PAYING HAI      | LF DUES 151    |  |
|                  |     |                                               |                                |                |  |